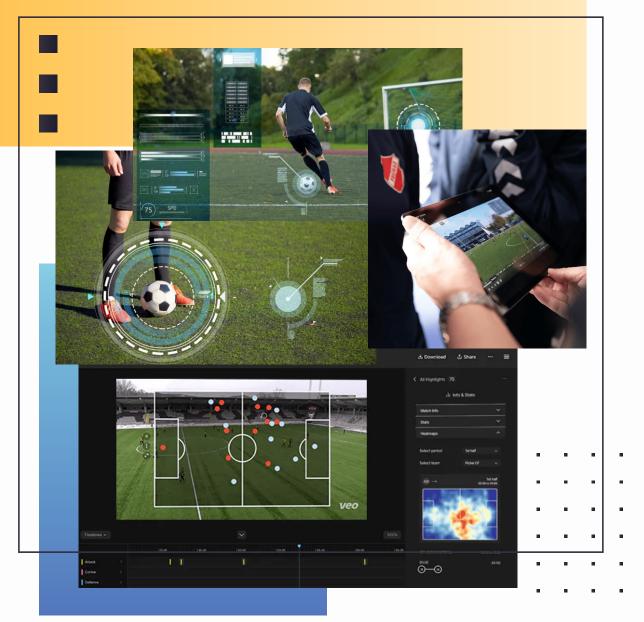

#### 07. TECHNOLOGY AND PERFORMANCE

At **SCN Academy** we strive to provide our players with the latest technologies in the sport.

**GPS** will offer very valuable data for analysis such as:

 The workload of each player per match and training

 Number of actions and distance traveled in high intensity actions

- Comparison between players
- Playing positions and strategies, etc.

The **VIDEO ANALYSIS**, A tool increasingly used every day in all areas of sport. With the recording you can access a large amount of statistical data that will allow the player to improve both their collective and individual performance. Attendees stay in the facilities that the SCN Academy has in Molinaseca, a town near the city of Ponferrada, where they have all the comforts to make their stay unforgettable. Recently acquired they have: