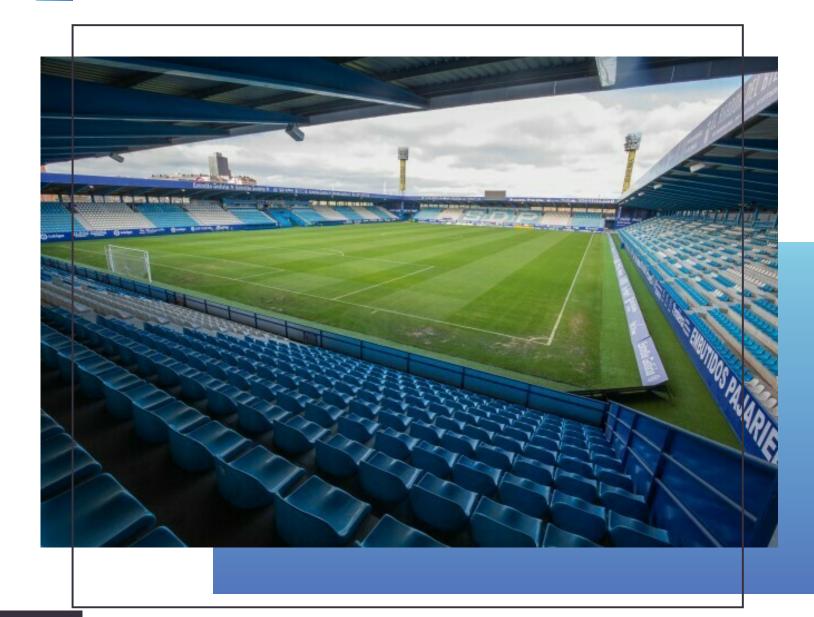

· · · · ·

The stadium, "El Toralín", municipal ownership, was inaugurated on September 5, 2000, with the friendly match between the local team of Ponferradina and the Galician team of Celta de Vigo, with a result of 0-2, while The first official

match was a 1–0 Ponferradina Universidad de Oviedo, on the third league matchday of the 2000/01 Second Division B championship. With the construction of this stadium, the aim was to give Ponferradina a sports space closer to the city center and locate it next to a large part of the municipal sports facilities. 05. What is **WINTER CAMP?** 