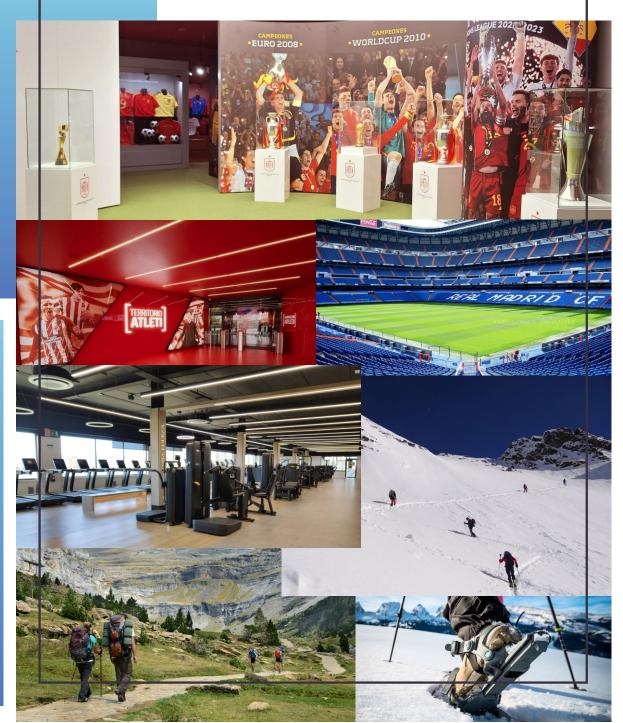

## 09. SPORTS ACTIVITIES

SCN ACADEMY has a wide catalog of sports activities to offer its athletes. From visits to sports museums of the great La Liga teams to activities in the snow, through training in the modern facilities of the S. D. Ponferradina and those of the SCN Academy.

- Museum of the Spanish football team (RFEF)
- Bernabeu Tour (Real Madrid)
- Atleti Territory (Atletico de Madrid)
- Skitouring
- Snow rackets
- Hiking
- Gym