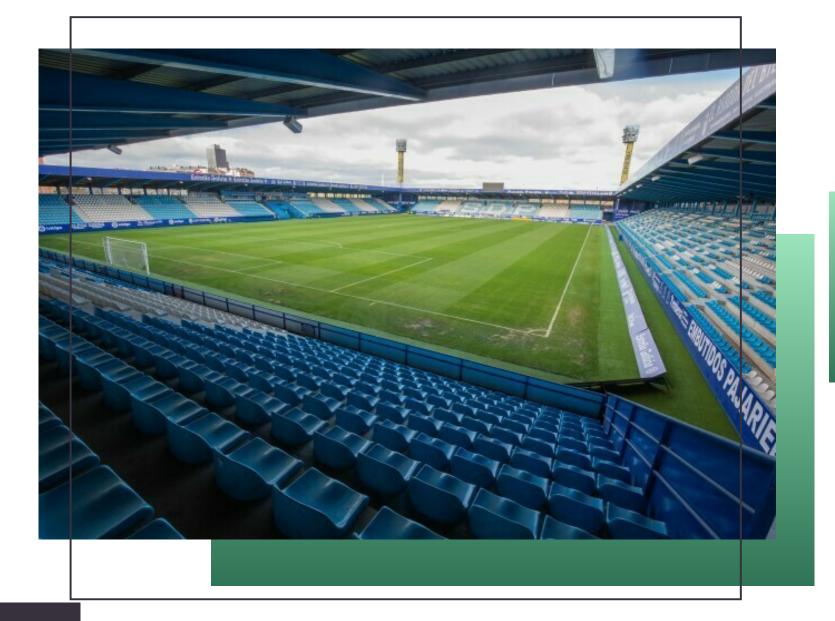

. . . .

. . . .

. . . .

. . . .

. . . .

. . .

The stadium, "El Toralín", municipal ownership, was inaugurated on September 5, 2000, with the friendly match between the local team of Ponferradina and the Galician team of Celta de Vigo, with a result of 0-2, while The first official match was a 1-0 Ponferradina Universidad de Oviedo, on the third league matchday of the 2000/01 Second Division B championship.

With the construction of this stadium, the aim was to give Ponferradina a sports space closer to the city center and locate it next to a large part of the municipal sports facilities.