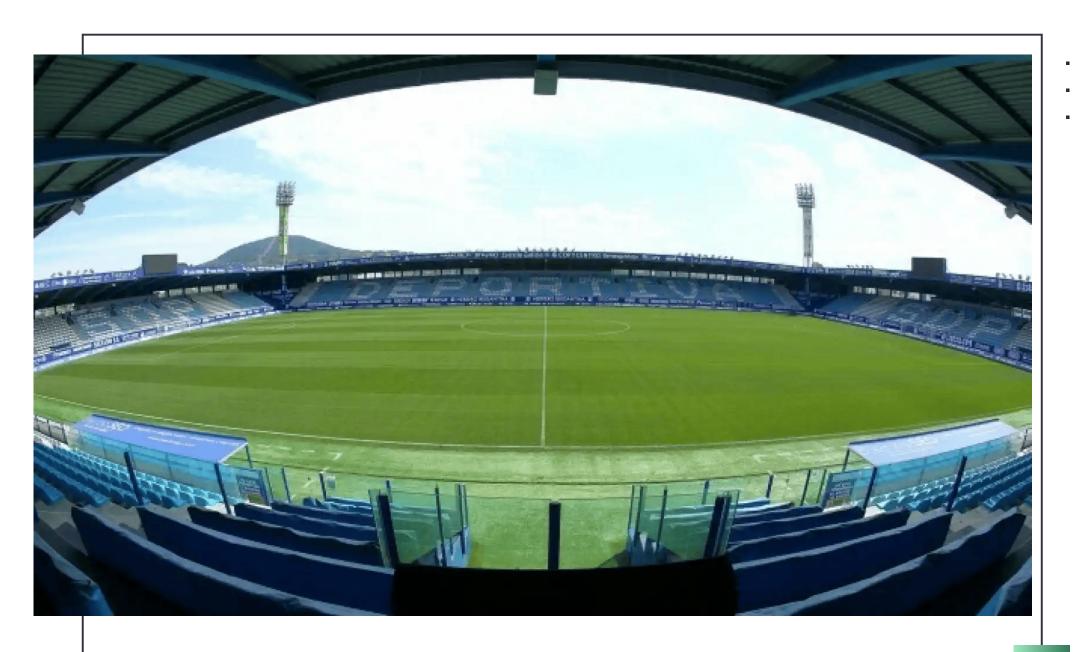

. . . .

. . . .

. . . .

. . . .

. . . .

. . .

The stadium, "El Toralín", municipal ownership, was inaugurated on September 5, 2000, with the friendly match between the local team of Ponferradina and the Galician team of Celta de Vigo, with a result of 0-2, while The first official match was a 1-0 Ponferradina Universidad de Oviedo, on the third league matchday of the 2000/01 Second Division B championship.

With the construction of this stadium, the aim was to give Ponferradina a sports space closer to the city center and locate it next to a large part of the municipal sports facilities.