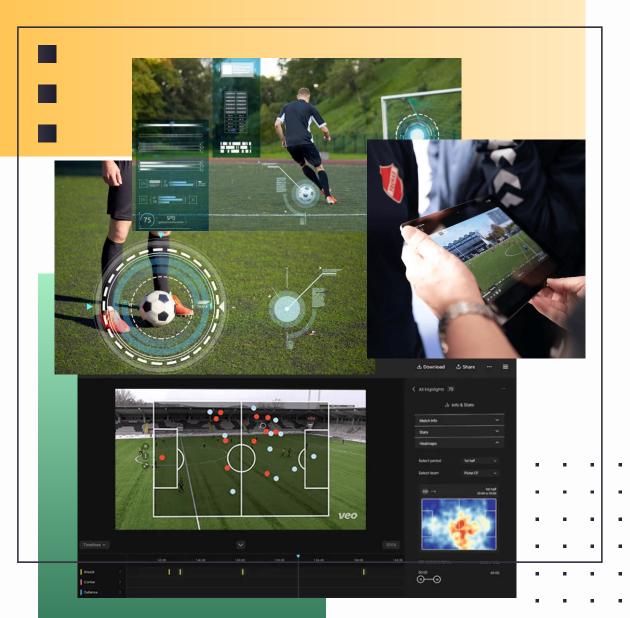

#### 07. TECHNOLOGY

#### AND PERFORMANCE

At **SCN Academy** we strive to provide our players with the latest technologies in the sport.

**GPS** will offer very valuable data for analysis such as:

- The workload of each player per match and training
- Number of actions and distance traveled in high intensity actions
- Comparison between players
- Playing positions and strategies, etc.

The VIDEO ANALYSIS, A tool increasingly used every day in all areas of sport. With the recording you can access a large amount of statistical data that will allow the player to improve both their collective and

individual performance.

Attendees stay in the facilities that the SCN Academy has in Molinaseca, a town near the city of Ponferrada, where they have all the comforts to make their stay unforgettable. Recently acquired they have: