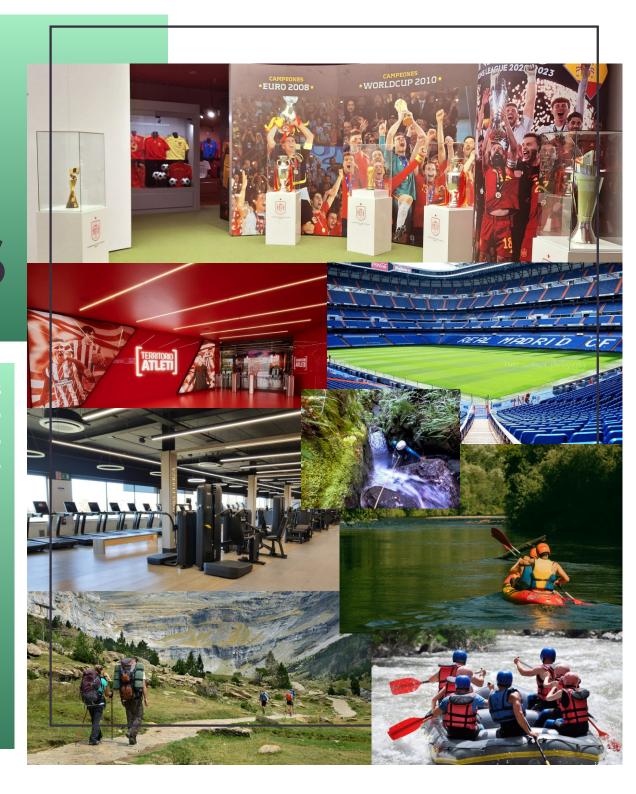

# 10. SPORTS ACTIVITIES

SCN ACADEMY has a wide catalog of sports activities to offer its athletes. From visits to sports museums of the great La Liga teams to water activities, including training in the modern facilities of the S. D. Ponferradina and those of the SCN Academy.

- Museum of the Spanish football team (RFEF)
- Bernabéu Tour (Real Madrid)
- Atleti Territory (Atletico de Madrid)
- Canoes
- Rafting
- Canyoning
- Hiking
- Gym