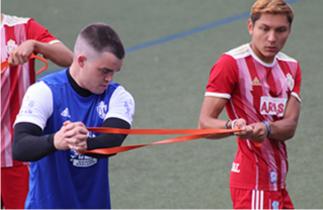

physical football that is practiced today. Subsequently, specific strength work is done. This work is individualized and for this we implement current technological means with the aim of optimizing the footballer's conditions. In the afternoon we have training with the club with which they are competing at the national, provincial or regional level.