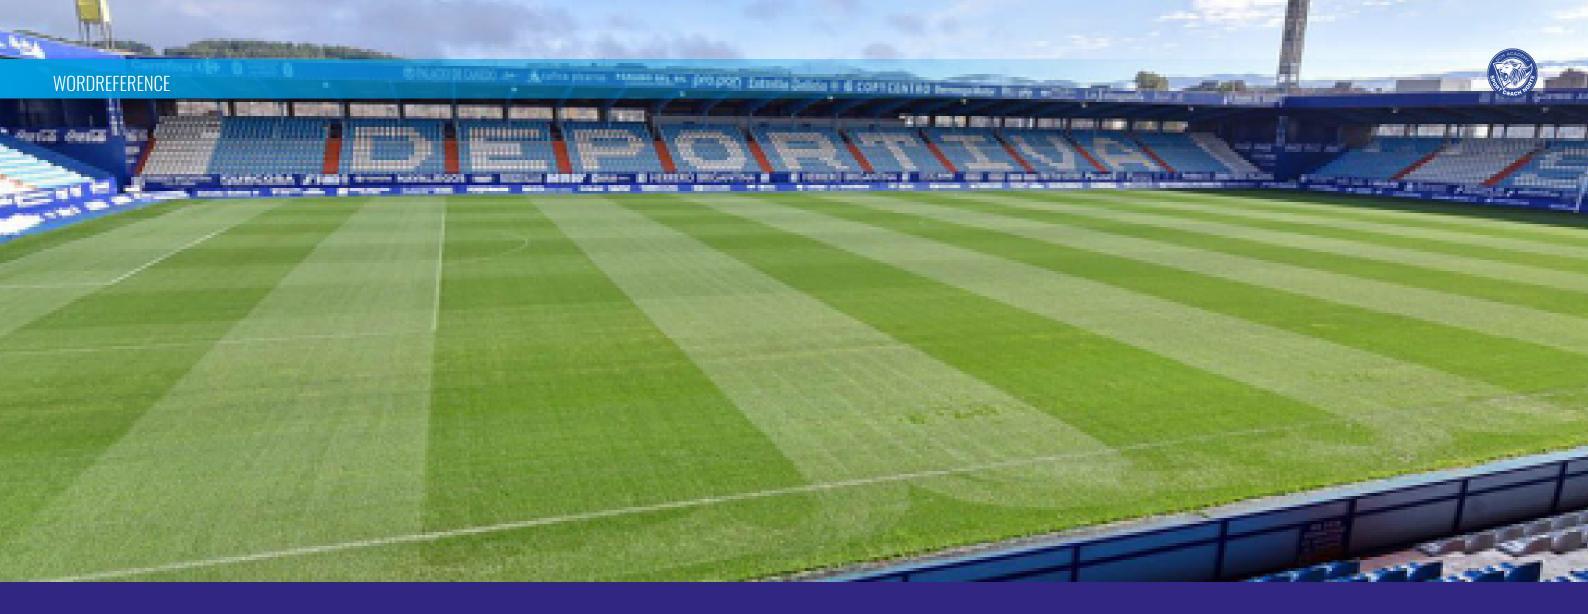

# TORALIN STADIUM

The new Municipal Stadium "El Toralín" was officially inaugurated on September 5, 2000 in a friendly match that pitted Sociedad Deportiva Ponferradina against Real Club Celta de Vigo (0-2), although the first official league match Second Division B played in the stadium was against the Universidad de Oviedo with a 1-0 score and a goal scored by Jesús Panadero (3rd matchday - 2000-2001 season).

The stadium was built in the area known as "El Toralín" within the urban center by the Hon. Ponferrada City Council, forming part of the set of sports match between Spain and Bosnia (5-1).

facilities in the city. The project was conceived with the purpose of the city team having a field to play their matches and currently it is the headquarters of the Sociedad Deportiva Ponferradina.

The capacity of the stadium is 8,400 spectators, all of them seated and complying with the regulations that UEFA imposes for international sporting events. The first match of this category that was played in the stadium was on June 1, 2001 for the XIII European Under-21 Championship with the match between Spain and Bosnia (5-1). The dimensions of the playing field are 105 x 70 meters, a measurement that UEFA has adopted for its official competitions. It has correct drainage and sprinkler irrigation.

The facilities have a press room, 16 independent and soundproofed radio booths, platforms for television cameras, located in the covered tribune area, gym, reception room for authorities, and cafeteria. In addition to the offices, meeting room, locker rooms, infirmary, laundry, etc.