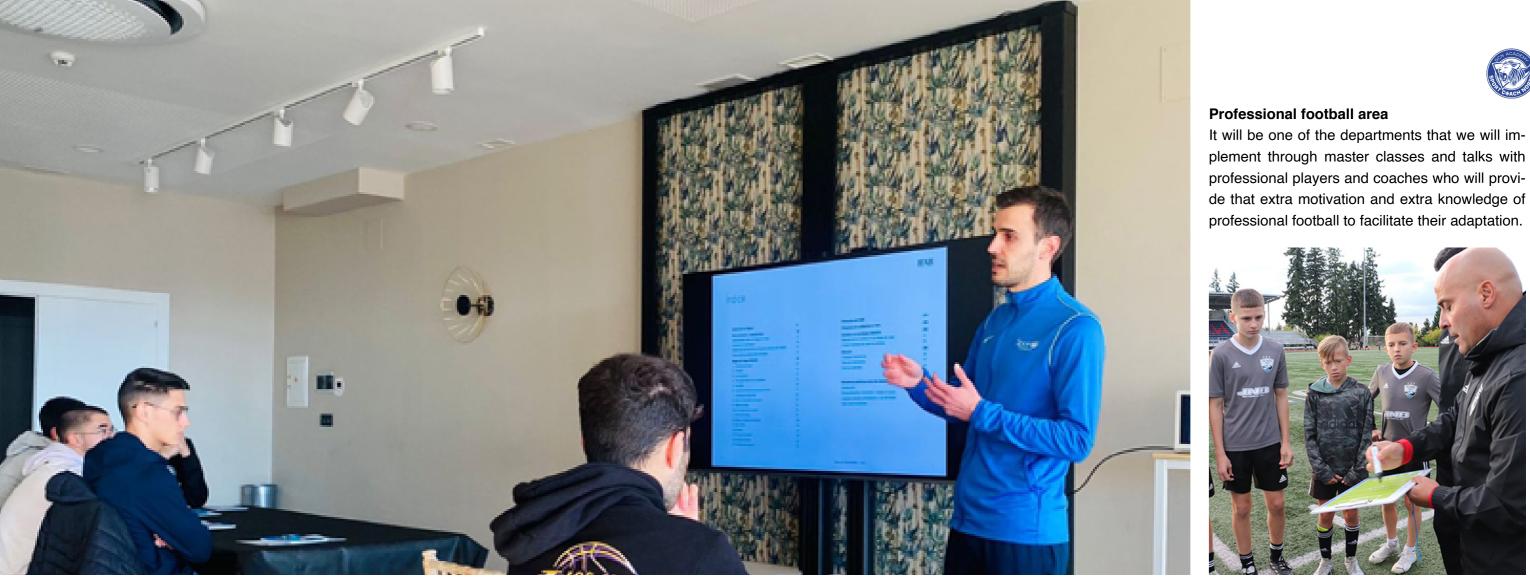

In which countries is the SCN Academy ma-The SCN Academy staff is made up of pronagement operating to recruit soccer pla- fessionals with extensive experience first as yers? soccer players and then as professionals in SCN Academy tiene programas de captación the world of soccer. I am the director of this de futbolistas y propios que se van a comenzar staff, a graduate in physical activity and sports a implementar en Estados Unidos, China, Ara- and a UEFA Pro coach. The cast is completed bia Saudí, La India, Japón, Senegal, Guinea, by top-level professionals such as psycholo-Niger, Sierra Leona, Kazajistán, Méjico, Ausgists, nutritionists, physiotherapists, rehabilitralia y República Dominicana. tation workers, trainers, etc. A structure that corresponds to all the professional areas that the footballer will encounter in the world of What professionals make up the technical staff of SCN Academy? football.

#### What differences exist between USA soccer and European soccer?

Many, USA soccer while growing tremendously, is still not the prominent sport in our nation.

What ages are the boys and girls who are part A lot. Bringing SCN to train our players and coaches will advance our understanding of the game and training concepts.